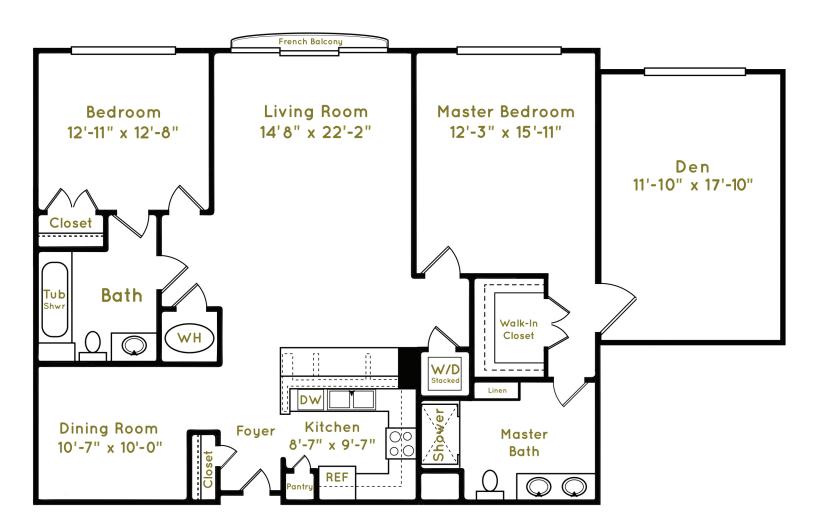

# **Windsor Deluxe**

### Two bedroom apartment

with den

1,500 square feet Two full baths