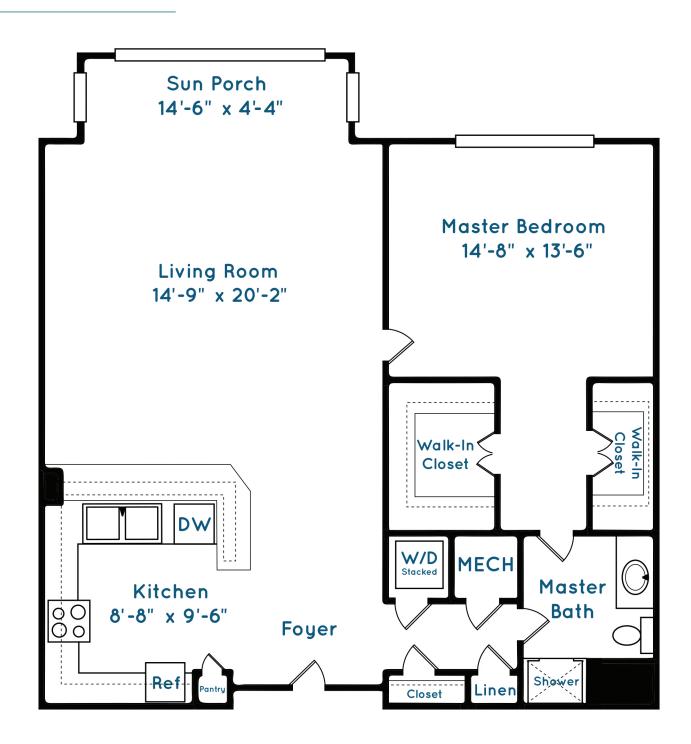

# Kent

## One bedroom apartment

with sun porch

939 square feet One full bath



## **Services & Fees**



#### **Inclusive**

- · Multiple dining venues and flexible options.
- · Weekly housekeeping.
- Maintenance of all residences, major appliances, common and amenity areas.
- · Landscaping & full grounds maintenance.
- All utilities, including wi-fi (except telephone & premium cable television).
- Resident portal.
- In-house informational television channel service.
- Activity programs including cultural and educational programs, social events, recreational and non-denominational religious opportunities.
- Scheduled transportation.
- Resident business office (copier, fax, computer).
- · Emergency call system.
- 24-hour monitored security systems.
- Property and building insurance (except personal property).
- Unlimited short- and long-term assisted living and skil