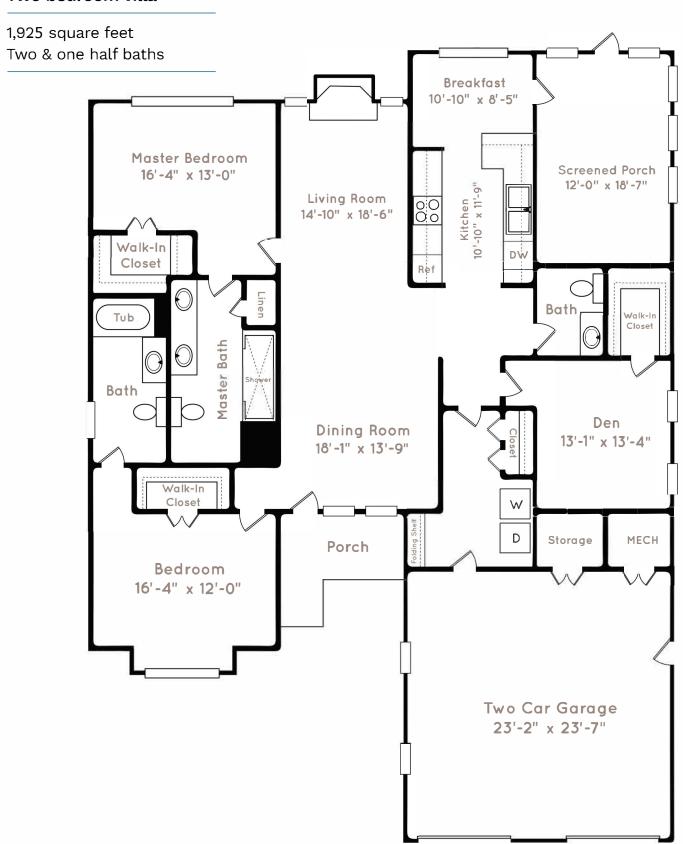

### Two bedroom villa

Square footage, room dimensions, window placement, or bathroom tub/shower configuration may vary. Floor plan representation is typical.