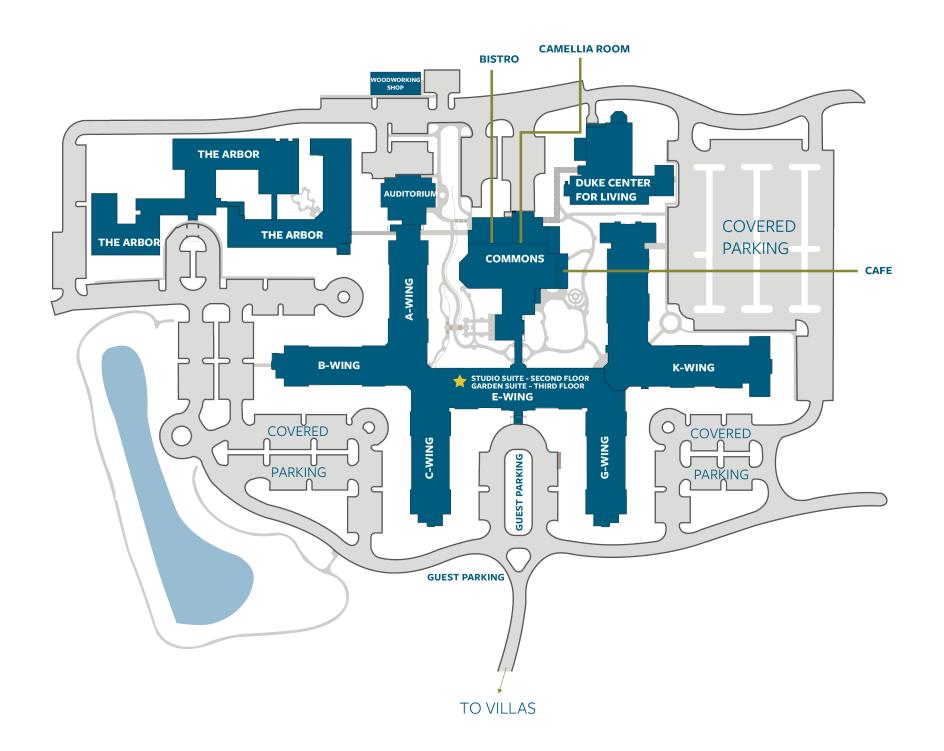

# **Duke Center for Living**

at Fearrington

# **BELTIES LOUNGE**

- Collared shirts for gentlemen.
- No shorts for residents or guests please.

**Monday - Saturday** 4 - 7 p.m.

# THE BISTRO

- Collared shirts for gentlemen.
- No shorts for residents or guests please.

# THE CAMELLIA ROOM

Formal Dress