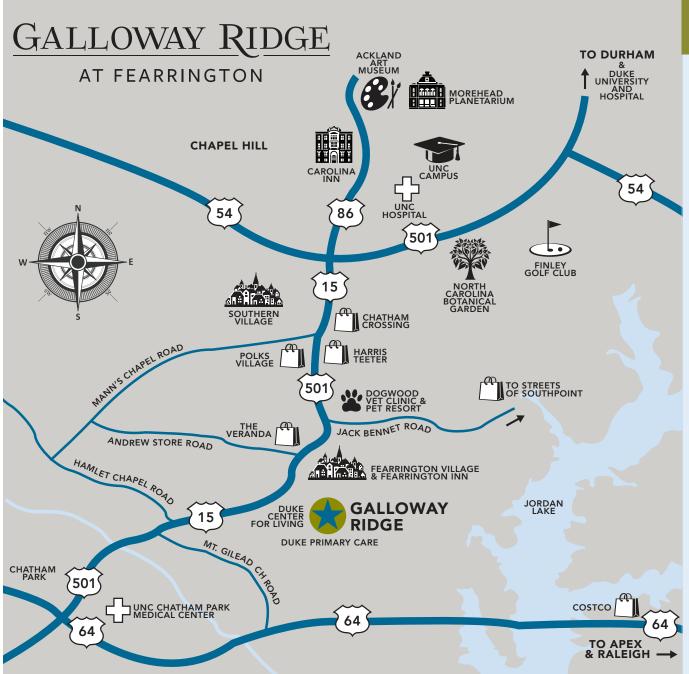

# DISTANCE FROM GALLOWAY RIDGE TO KEY AREA LOCATIONS

# **SCHOOLS**

| UNC Campus10.0       | miles |
|----------------------|-------|
| Dean Smith Center9.9 | miles |
| Duke Campus19.9      | miles |

# **MEDICAL**

| UNC Chatham Medical | 5.7 | miles  |
|---------------------|-----|--------|
| UNC Hospital        | 8.9 | miles  |
| Duke Hospital2      | 0.1 | miles  |
| Duke Primary Care   | 0   | n-site |

# **OVERNIGHT ACCOMODATIONS**

| Carolina Inn9.1 | miles |
|-----------------|-------|
| Fearrington Inn | miles |

# **VETERINARIAN SERVICES**

Dogwood Vet.....2.2 miles

# **SHOPPING**

| Harris Teeter3.0   | ) | miles |
|--------------------|---|-------|
| Polks Village3.2   | 4 | miles |
| Chatham Crossing4. | 1 | miles |
| Costco19.          | 5 | miles |
| The Veranda        | 2 | miles |

# **FITNESS FACILITY**

Duke Center for Living.....On-site

# **POINTS OF INTEREST**

| Ackland Art Museum   | 9.4   | miles |
|----------------------|-------|-------|
| Morehead Planetarium | 10.0  | miles |
| NC Botanical Garden  | 9.6   | miles |
| Southern Village     | 7.0   | miles |
| Fearrington Village  | 0.9   | miles |
| Haw River Trail      | 6.3   | miles |
| Downtown Pitssboro   | 8.0   | miles |
| Finley Golf Club     | .10.3 | miles |
| Jordan Lake          | 8.1   | miles |

All information is based on Galloway Ridge being the starting location.