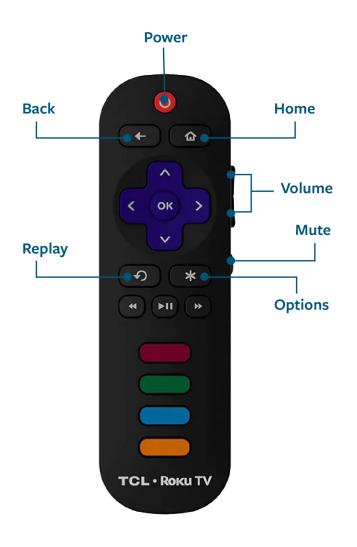

# **TELEVISION REMOTE GUIDE**

# TO WATCH TV

Press Power, select the "Spectrum TV" application with the arrow keys and press "OK" to open it.

# TO CHANGE CHANNELS

Press Left on the directional keys. This will bring up a listing of channels. Use Up and Down to scroll through the channels. Press "OK" to select th channel.

Press "Back" at any time to close the onscreen menus.